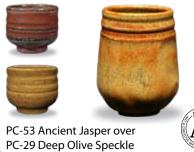

Color may vary between printed copies.

PC-40 True Celadon over

PC-43 Toasted Sage over

PC-29 Deep Olive Speckle

PC-29 Deep Olive Speckle

CM

AP

AP