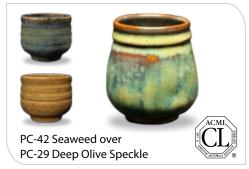

Color may vary between printed copies.

PC-40 True Celadon over

PC-43 Toasted Sage over

PC-29 Deep Olive Speckle

PC-29 Deep Olive Speckle

CM

AP

AP

PC-37 Smoked Sienna over PC-29 Deep Olive Speckle

AP

PC-29 Deep Olive Speckle

PC-29 Deep Olive Speckle

PC-52 Deep Sienna Speckle over PC-29 Deep Olive Speckle

PC-29 Deep Olive Speckle

PC-50 Shino over

PC-55 Chun Plum over PC-29 Deep Olive Speckle