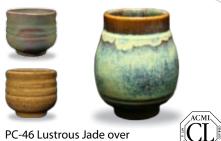

Color may vary between printed copies.

PC-40 True Celadon over

PC-43 Toasted Sage over

PC-29 Deep Olive Speckle

PC-29 Deep Olive Speckle

CM

AP

AP