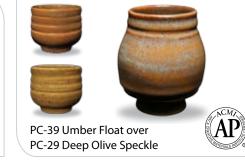

Color may vary between printed copies.

PC-40 True Celadon over

PC-43 Toasted Sage over

PC-29 Deep Olive Speckle

PC-29 Deep Olive Speckle

CM

AP

AP

PC-37 Smoked Sienna over PC-29 Deep Olive Speckle

AP

PC-29 Deep Olive Speckle

PC-29 Deep Olive Speckle

PC-52 Deep Sienna Speckle over PC-29 Deep Olive Speckle

PC-29 Deep Olive Speckle

PC-50 Shino over

PC-55 Chun Plum over PC-29 Deep Olive Speckle