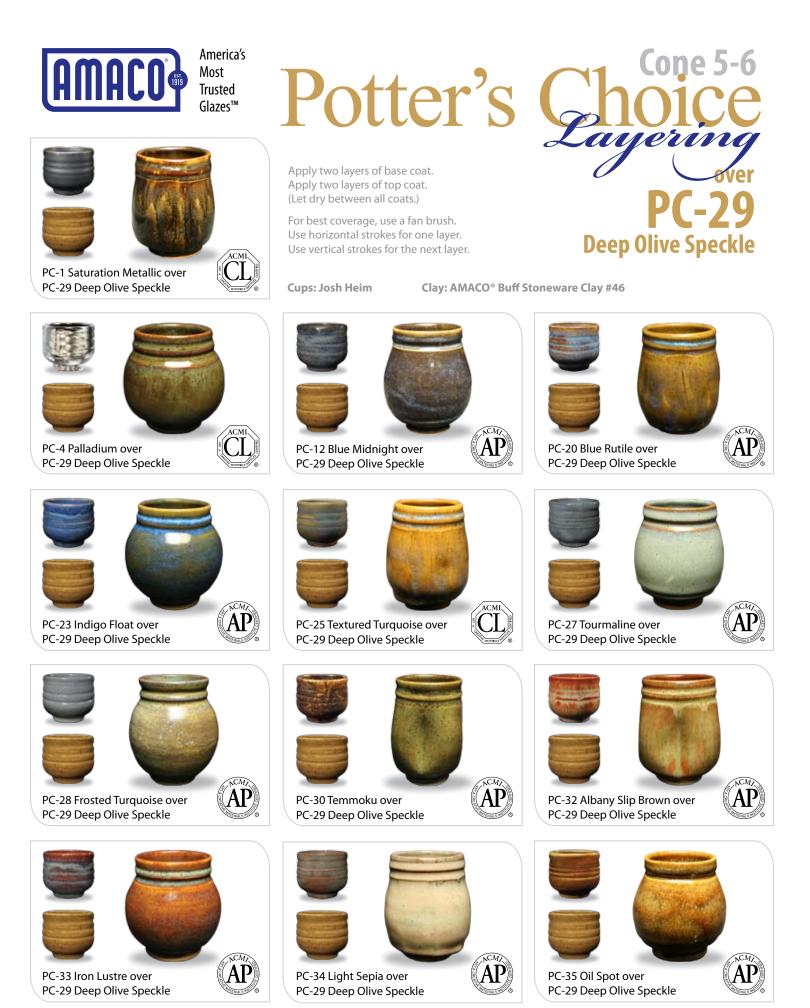

Color may vary between printed copies.

PC-40 True Celadon over

PC-43 Toasted Sage over

PC-29 Deep Olive Speckle

PC-29 Deep Olive Speckle

CM

AP

AP