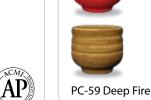

The ACMI AP (Approved Product) Seal shows that the product is certified to be safe for use by chidren grades K-6.

The ACMI CL (Caution Label) Seal shows that the product is certified to be safe for use by chidren grades 7-12 and adults.