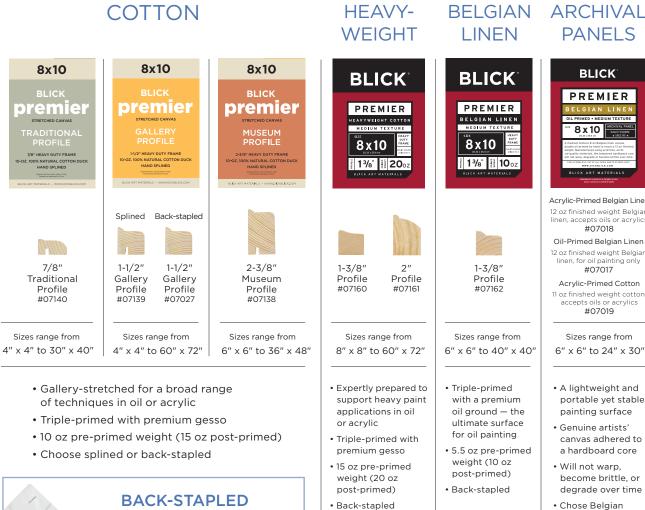

## **BLICK STUDIO**

| ARCHIVAL<br>PANELS                                                                                                                                                                                                                                                                                                                                                                                                                                                                                                                                                                                                                                                                                                                                                                                                                                                                                                                                                                                                                                                                                                                                                                                                                                                                                                                                                                                                                                                                                                                                                                                                                                                                                                                                                                                                                                                                                                                                                                                                                                                                                                             | COTTON                                                                                                                                                                                                                                                                                                                                                                                                                                                                                                                                                                                                                                                                                                                                                                                                                                          |                                                                                                                                                |                                                                                                                | BELGIAN<br>LINEN                                                                                                                                                                                                                                    | CANVAS<br>PANELS                                                                                                                               |
|--------------------------------------------------------------------------------------------------------------------------------------------------------------------------------------------------------------------------------------------------------------------------------------------------------------------------------------------------------------------------------------------------------------------------------------------------------------------------------------------------------------------------------------------------------------------------------------------------------------------------------------------------------------------------------------------------------------------------------------------------------------------------------------------------------------------------------------------------------------------------------------------------------------------------------------------------------------------------------------------------------------------------------------------------------------------------------------------------------------------------------------------------------------------------------------------------------------------------------------------------------------------------------------------------------------------------------------------------------------------------------------------------------------------------------------------------------------------------------------------------------------------------------------------------------------------------------------------------------------------------------------------------------------------------------------------------------------------------------------------------------------------------------------------------------------------------------------------------------------------------------------------------------------------------------------------------------------------------------------------------------------------------------------------------------------------------------------------------------------------------------|-------------------------------------------------------------------------------------------------------------------------------------------------------------------------------------------------------------------------------------------------------------------------------------------------------------------------------------------------------------------------------------------------------------------------------------------------------------------------------------------------------------------------------------------------------------------------------------------------------------------------------------------------------------------------------------------------------------------------------------------------------------------------------------------------------------------------------------------------|------------------------------------------------------------------------------------------------------------------------------------------------|----------------------------------------------------------------------------------------------------------------|-----------------------------------------------------------------------------------------------------------------------------------------------------------------------------------------------------------------------------------------------------|------------------------------------------------------------------------------------------------------------------------------------------------|
| <section-header></section-header>                                                                                                                                                                                                                                                                                                                                                                                                                                                                                                                                                                                                                                                                                                                                                                                                                                                                                                                                                                                                                                                                                                                                                                                                                                                                                                                                                                                                                                                                                                                                                                                                                                                                                                                                                                                                                                                                                                                                                                                                                                                                                              | BLICK         BLICK         CEUEDAUAA         BLICK         CEUEDAUAA         MARDITIONAL         MARDITIONAL         CEUEDAUAA         MARDITIONAL         CEUEDAUAA         MARDITIONAL         CEUEDAUAA         CEUEDAUAA | 8x10<br>BLICK<br>BLICK<br>CERTERIE CANAR<br>MARINE COTTON<br>MARINE COTTON<br>MARINE COTTON<br>MARINE COTTON<br>MARINE COTTON<br>MARINE COTTON | BX10<br>BLICK<br>BLICK<br>DETERT DATA<br>MUSEUMA<br>DATA<br>DATA<br>DATA<br>DATA<br>DATA<br>DATA<br>DATA<br>DA | BLICK<br>STUDIO<br>LINEN<br>LINEN<br>WERNO<br>BATO<br>BATO<br>BATO<br>BATO<br>BATO<br>BATO<br>BATO<br>BAT                                                                                                                                           |                                                                                                                                                |
| Act yild of time of begin the begin the begin the begin the set of the set of the begin the begi | White Black<br>Gesso Gesso<br>3/4" 3/4"<br>Traditional Traditional<br>Profile Profile<br>#07135 #07192<br>                                                                                                                                                                                                                                                                                                                                                                                                                                                                                                                                                                                                                                                                                                                                      | 1-3/8"<br>Gallery<br>Profile<br>#07121, 07157<br>Sizes range from<br>4" x 4" to 48" x 72"                                                      | 2-3/8"<br>Museum<br>Profile<br>#07137, 07146, 07196<br>Sizes range from<br>6" x 6" to 60" x 72"                | 3/4" 1-1/2"<br>Traditional Gallery<br>Profile Profile<br>#07166, 07168 #07174<br>Sizes range from<br>5" x 7" to 48" x 72"                                                                                                                           | #07008<br>Sizes range from<br>4" x 4" to 24" x 30"                                                                                             |
| <ul> <li>A lightweight and<br/>portable yet stable<br/>painting surface</li> <li>Genuine artists'<br/>canvas adhered to<br/>a hardboard core</li> <li>Will not warp,<br/>become brittle, or<br/>degrade over time</li> <li>Chose Belgian<br/>linen or pure<br/>cotton duck</li> </ul>                                                                                                                                                                                                                                                                                                                                                                                                                                                                                                                                                                                                                                                                                                                                                                                                                                                                                                                                                                                                                                                                                                                                                                                                                                                                                                                                                                                                                                                                                                                                                                                                                                                                                                                                                                                                                                          | <ul> <li>Designed for versatile styles and techniques<br/>in oil or acrylic</li> <li>Triple-primed with standard gesso</li> <li>Traditional profile primed with white or black gesso</li> <li>7 oz pre-primed weight (10.5 oz post-primed)</li> <li>Back-stapled</li> </ul>                                                                                                                                                                                                                                                                                                                                                                                                                                                                                                                                                                     |                                                                                                                                                |                                                                                                                | <ul> <li>The luxury of linen<br/>at an affordable<br/>Blick price</li> <li>Suitable for oils or<br/>acrylics</li> <li>Triple-primed with<br/>standard gesso</li> <li>6 oz pre-primed weight<br/>(9 oz post-primed)</li> <li>Back-stapled</li> </ul> | <ul> <li>Sturdy and warp-resistant</li> <li>Acid-free core</li> <li>Double-primed with<br/>standard gesso</li> <li>5 oz 100% cotton</li> </ul> |
|                                                                                                                                                                                                                                                                                                                                                                                                                                                                                                                                                                                                                                                                                                                                                                                                                                                                                                                                                                                                                                                                                                                                                                                                                                                                                                                                                                                                                                                                                                                                                                                                                                                                                                                                                                                                                                                                                                                                                                                                                                                                                                                                | - 4                                                                                                                                                                                                                                                                                                                                                                                                                                                                                                                                                                                                                                                                                                                                                                                                                                             | -                                                                                                                                              | _                                                                                                              | -                                                                                                                                                                                                                                                   |                                                                                                                                                |