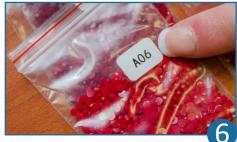

Find the first symbol on the Chart

Find the symbol & Diamond Dotz shade number on the key

Find the Diamond Dotz packet shade number