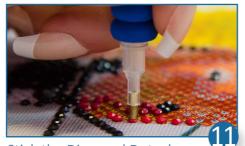

## WELCOME TO DIAMOND DOTZ

Pour the Diamond Dotz into the Diamond Dotz Tray

Open the Diamond Dotz Wax Caddy

Press the head of the Diamond Dotz Stylus gently into the wax

Pick up the Diamond Dotz

Stick the Diamond Dotz down onto the symbol