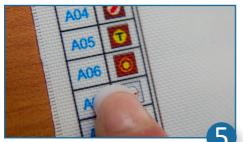

Find the first symbol on the Chart

Find the symbol & Diamond Dotz shade number on the key

Find the Diamond Dotz packet shade number