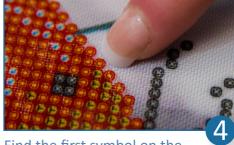

Find the first symbol on the Chart

Find the symbol & Diamond Dotz shade number on the key

Find the Diamond Dotz packet shade number