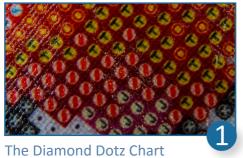

## WELCOME TO DIAMOND DOTZ

Diamond Dotz is an amazing new craft where stunning designs are created with tiny "Diamond" like facets.

Peel back the protective film

Chart is pre-printed with a special adhesive